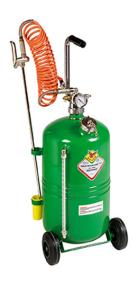

## Pressure sprayers

Wheel mounted pressure sprayer 24 litre, with level gauge

FLUIDS FRESH OIL

SECTORS AERONAUTIC | AGRICULTURE | AUTOMOTIVE | LUBE TRUCK AND INDUSTRIAL VEHICLE | CLEANING | BUILDING

INDUSTRY AND ROAD CONSTRUCTION | RAILWAY TRANSPORT | CHEMICAL INDUSTRY | MANUFACTURING INDUSTRY

| MINING | SHIPPING AND OFFSHORE

CERTIFICATIONS PRESSURE EQUIPMENT DIRECTIVE

| Features             | UM      | Value        |
|----------------------|---------|--------------|
| Tank capacity        | litres  | 24           |
| Delivery hose length | m       | 5            |
| Max working pressure | bar     | 8            |
| Gun length           | m       | 0,65         |
| Safety valve         | bar     | 8            |
| Level gauge          |         | yes          |
| Spray gun            | P/N     | 24805        |
| Spray nozzle         | P/N     | 24801        |
| Antisplash funnel    | P/N     | 24891        |
| Packing              | N° - m³ | 1 - 0,090    |
| Weight               | kg      | 13           |
| Dimensions (A-B-C)   | cm      | 28 - 33 - 92 |