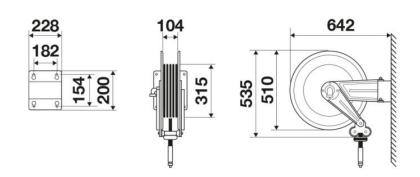

max 130 °C                             |  |
| Swivel joint      | AISI 304 stainless steel                     |  |
| Seals             | Viton <sup>®</sup>                           |  |
| Characteristic    | swivelling                                   |  |
| Material          | painted steel                                |  |
| Couplings         | -                                            |  |
| Hose              | -                                            |  |
| ø and hose length | -                                            |  |
| Inlet             | G 3/8" (f)                                   |  |
| Outlet            | G 1/2" (f)                                   |  |
| Reel flow path    | AISI 304 stainless steel - zinc plated steel |  |



## **OVERALL DIMENSIONS (mm)**



### **HOSE REELS CAPACITY**

| ø 3/8" | ø 1/2" | ø 5/8" |
|--------|--------|--------|
| 25 m   | 25 m   | 22 m   |