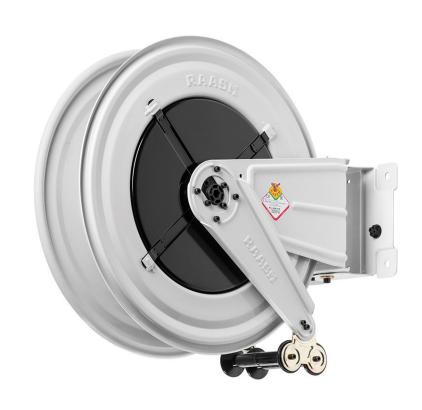

# P/N 8520.300

Swivelling hose reel s. 530, for hot water, 200 bar, without hose. inlet G 3/8" (f) - outlet G 1/2" (f)

#### **FEATURES**

|                   | 2001                                         |  |
|-------------------|----------------------------------------------|--|
| Pressure          | 200 bar                                      |  |
| Compatible fluids | water max 130 °C                             |  |
| Swivel joint      | AISI 304 stainless steel                     |  |
| Seals             | Viton <sup>®</sup>                           |  |
| Characteristic    | swivelling                                   |  |
| Material          | painted steel                                |  |
| Couplings         | -                                            |  |
| Hose              | -                                            |  |
| ø and hose length | -                                            |  |
| Inlet             | G 3/8" (f)                                   |  |
| Outlet            | G 1/2" (f)                                   |  |
| Reel flow path    | AISI 304 stainless steel - zinc plated steel |  |