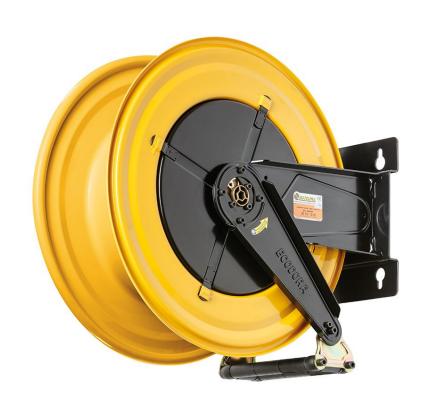

# P/N 540/10

Fixed hose reel s. 540, for air-water, 20 bar, without hose. Inlet-outlet G 1" (f)

## **FEATURES**

| Pressure          | 20 bar                    |  |
|-------------------|---------------------------|--|
| Compatible fluids | air - water - diesel fuel |  |
| Swivel joint      | brass                     |  |
| Seals             | Viton <sup>®</sup>        |  |
| Characteristic    | fixed                     |  |
| Material          | painted steel             |  |
| Couplings         | -                         |  |
| Hose              | -                         |  |
| ø e hose length   | -                         |  |
| Inlet             | G 1" (f)                  |  |
| Outlet            | G 1" (f)                  |  |
| Reel flow path    | brass - zinc plated steel |  |