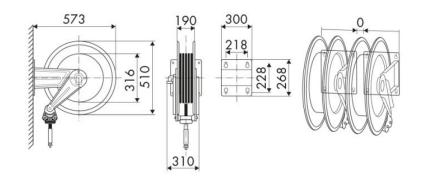

construction, Industry, Mining, Lube trucks and transports

## **FEATURES**

| Pressure          | 20 bar                    |  |
|-------------------|---------------------------|--|
| Compatible fluids | air - water - diesel fuel |  |
| Swivel joint      | brass                     |  |
| Seals             | Viton <sup>®</sup>        |  |
| Characteristic    | fixed                     |  |
| Material          | painted steel             |  |
| Couplings         | -                         |  |
| Hose              | -                         |  |
| ø e hose length   | -                         |  |
| Inlet             | G 1" (f)                  |  |
| Outlet            | G 1" (f)                  |  |
| Reel flow path    | brass - zinc plated steel |  |



# **OVERALL DIMENSIONS (mm)**



### **FURTHER FEATURES**

| Capacity 5/8" | Capacity 3/4" | Capacity 1" |
|---------------|---------------|-------------|
| 20 m          | 20 m          | 15 m        |