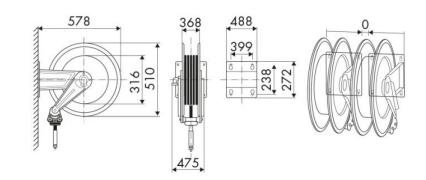

nstruction, Industry, Mining, Lube trucks and transports

### **FEATURES**

| Pressure          | 20 bar                    |  |
|-------------------|---------------------------|--|
| Compatible fluids | air - water - diesel fuel |  |
| Swivel joint      | brass                     |  |
| Seals             | Viton <sup>®</sup>        |  |
| Characteristic    | fixed                     |  |
| Material          | painted steel             |  |
| Couplings         | -                         |  |
| Hose              | -                         |  |
| ø e hose length   | -                         |  |
| Inlet             | G 1" (f)                  |  |
| Outlet            | G 1" (f)                  |  |
| Reel flow path    | brass - zinc plated steel |  |



## **OVERALL DIMENSIONS (mm)**



### **FURTHER FEATURES**

| Capacity 5/8" | Capacity 3/4" | Capacity 1" |
|---------------|---------------|-------------|
| 50 m          | 40 m          | 30 m        |