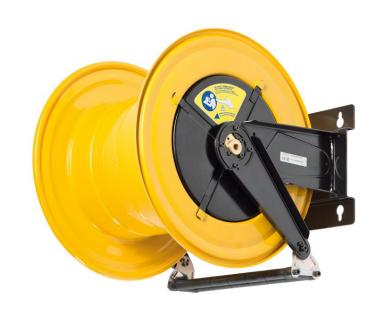

# P/N 560/10

Fixed hose reel s. 560, for air-water, 20 bar, without hose. Inlet-outlet G 1" (f)

### **FEATURES**

| Pressure          | 20 bar                    |  |
|-------------------|---------------------------|--|
| Compatible fluids | air - water - diesel fuel |  |
| Swivel joint      | brass                     |  |
| Seals             | Viton <sup>®</sup>        |  |
| Characteristic    | fixed                     |  |
| Material          | painted steel             |  |
| Couplings         | -                         |  |
| Hose              | -                         |  |
| ø e hose length   | -                         |  |
| Inlet             | G 1" (f)                  |  |
| Outlet            | G 1" (f)                  |  |
| Reel flow path    | brass - zinc plated steel |  |